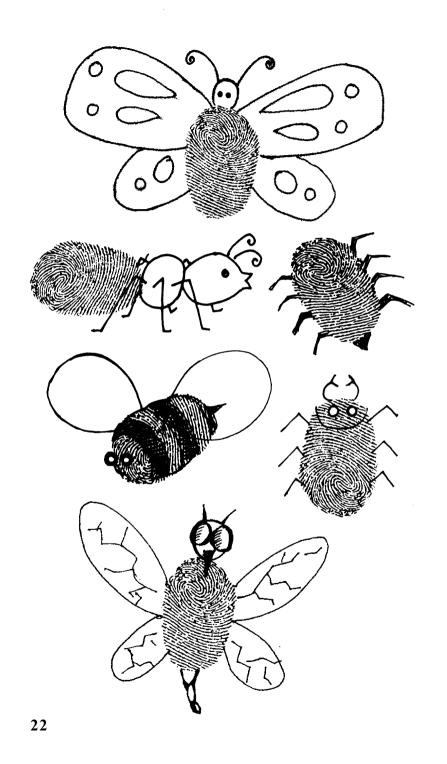

You are unique and so is your thumbprint. There are over six billion people in this world. No two people have been found to have the same thumbprint. Doesn't that make you feel someone very special. People have used their thumbprints as signatures for thousands of years. Your thumbprint is your true identity. Using your thumbprints you can make many simple but exquisite pictures.

A bird, a lion, a crawling snail. A fish, a peacock, snorting whale.

In your thumbprint, you will find. Lots of things, to open your mind.